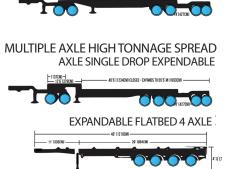

EXPANDABLE DROP DECK 2 OR 3 AXLE

EXPANDABLE FLATBED

EXPANDABLE DOUBLE DROP DECK 2 AXLE

EXPANDABLE DOUBLE DROP DECK 3 AXLE 29'7' (902CM) CLOSED 51' (1554CM) OPEN

> MULTIPLE AXLE HIGH TONNAGE SPREAD AXLE FLATBED

#### **EQUIPMENT**

Flatbeds Step-Decks Double-Drops Heavy-Haul

Dry Van 0 Curtain Side And more